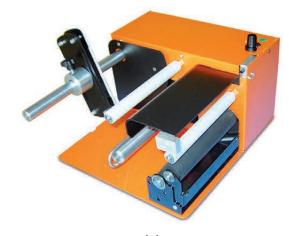

## EASY LABEL DISPENSER

model SED02

model SED03

SED02:

Label Width up to 150mm Roll Diameter up to 200mm Core Holder from 20mm on