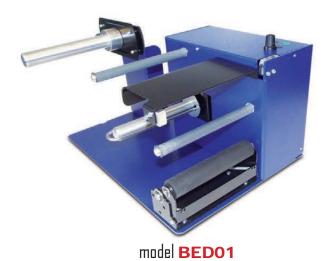

## BED01:

Label Width up to 150mm Roll Diameter up to 300mm Core Holder from 32mm on

The easy dispenser will assure you the maximum flexibility and the best efficiency/price ratio making it easy for you to apply labels in your semi-automatic manual labeling operations.