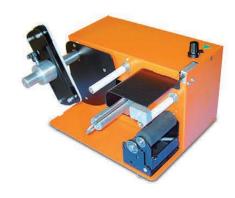

## SED03:

Label Width up to 70mm Roll Diameter up to 200mm Core Holder from 20mm on