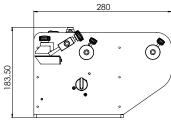

DWR LC is the entry-level model of the DWR range, and can be used only with non-transparent self-adhesive labels on rolls.

Low-cost, extremely compact and lightweight, it is suitable for non-demanding jobs with labels. The label is read by two microprocessor-controlled self-learning sensors which automatically identify the difference in transparency between the label and the paper liner.

**DWR LC** 

| Technical specifications | DWR 100             | DWR 200             | DWR LC              |
|--------------------------|---------------------|---------------------|---------------------|
| Label width              | 15-100 mm           | 15-200 mm           | 15-100 mm           |
| Label length             | 15-600 mm           | 15-600 mm           | 15-150 mm           |
| Speed                    | 10-15 metres/minute | 10-15 metres/minute | 5-10 metres/minute  |
| Reel diameter            | 300 mm              | 300 mm              | 150 mm              |
| Mandrel diameter         | 38-76 mm            | 38-76 mm            | 38-76 mm            |
| Power supply             | 230 Vac - 50 Hz     | 230 Vac - 50 Hz     | 24 Vcc              |
| Power draw               | 30 W                | 30 W                | 30 W                |
| Dimensions               | 297 x 390 x 402 (H) | 359 x 390 x 402 (H) | 242 x 280 x 183 (H) |
| Weight                   | 9,7 Kg              | 11 Kg               | 4 Kg                |

### **DWR DISPENSER LC**