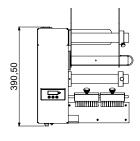

# DWR DISPENSER

**DWR Self-Adhesive Label Dispenser** 

DWR 100 and DWR 200 are a range of semi-automatic dispensers for self-adhesive labels on rolls. Designed for industrial environments, they are made entirely of steel, simple to use and versatile enough for all types of labels commonly in use.

Available in versions for label widths up to 100mm or 200 mm.

The reel holder, which adapts to all internal reel cores, accepts reels of up to 300mm in diameter, offering an impressive run time.

In the DWR 100 F and DWR 200 versions, the labels are read by two microprocessor-controlled self-learning sensors which can automatically identify the difference in transparency between the label and the paper liner, thus presenting the label almost fully peeled off on the peeler bar. When the label is removed, the next one is dispensed automatically.

**DWR LC** 

| Technical specifications | DWR 100             | DWR 200             | DWR LC              |
|--------------------------|---------------------|---------------------|---------------------|
| Label width              | 15-100 mm           | 15-200 mm           | 15-100 mm           |
| Label length             | 15-600 mm           | 15-600 mm           | 15-150 mm           |
| Speed                    | 10-15 metres/minute | 10-15 metres/minute | 5-10 metres/minute  |
| Reel diameter            | 300 mm              | 300 mm              | 150 mm              |
| Mandrel diameter         | 38-76 mm            | 38-76 mm            | 38-76 mm            |
| Power supply             | 230 Vac - 50 Hz     | 230 Vac - 50 Hz     | 24 Vcc              |
| Power draw               | 30 W                | 30 W                | 30 W                |
| Dimensions               | 297 x 390 x 402 (H) | 359 x 390 x 402 (H) | 242 x 280 x 183 (H) |
| Weight                   | 9,7 Kg              | 11 Kg               | 4 Kg                |