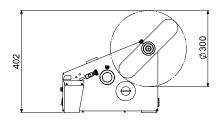

Available in versions for label widths up to 100mm or 200 mm.

The reel holder, which adapts to all internal reel cores, accepts reels of up to 300mm in diameter, offering an impressive run time.

In the DWR 100 F and DWR 200 versions, the labels are read by two microprocessor-controlled self-learning sensors which can automatically identify the difference in transparency between the label and the paper liner, thus presenting the label almost fully peeled off on the peeler bar. When the label is removed, the next one is dispensed automatically.

**DWR LC** 

| Technical specifications | DWR 100             | DWR 200             | DWR LC              |
|--------------------------|---------------------|---------------------|---------------------|
| Label width              | 15-100 mm           | 15-200 mm           | 15-100 mm           |
| Label length             | 15-600 mm           | 15-600 mm           | 15-150 mm           |
| Speed                    | 10-15 metres/minute | 10-15 metres/minute | 5-10 metres/minute  |
| Reel diameter            | 300 mm              | 300 mm              | 150 mm              |
| Mandrel diameter         | 38-76 mm            | 38-76 mm            | 38-76 mm            |
| Power supply             | 230 Vac - 50 Hz     | 230 Vac - 50 Hz     | 24 Vcc              |
| Power draw               | 30 W                | 30 W                | 30 W                |
| Dimensions               | 297 x 390 x 402 (H) | 359 x 390 x 402 (H) | 242 x 280 x 183 (H) |
| Weight                   | 9,7 Kg              | 11 Kg               | 4 Kg                |