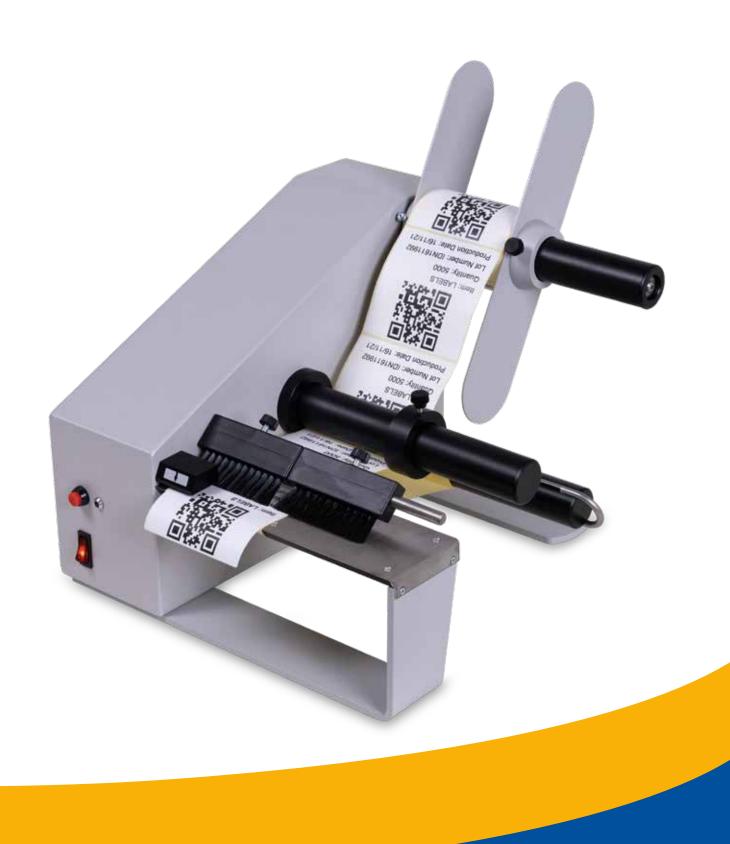

# DWR DISPENSER

**DWR Self-Adhesive Label Dispenser** 

DWR 100 and DWR 200 are a range of semi-automatic dispensers for self-adhesive labels on rolls. Designed for industrial environments, they are made entirely of steel, simple to use and versatile enough for all types of labels commonly in use.

Available in versions for label widths up to 100mm or 200 mm.

The reel holder, which adapts to all internal reel cores, accepts reels of up to 300mm in diameter, offering an impressive run time.

In the DWR 100 F and DWR 200 versions, the labels are read by two microprocessor-controlled self-learning sensors which can automatically identify the difference in transparency between the label and the paper liner, thus presenting the label almost fully peeled off on the peeler bar. When the label is removed, the next one is dispensed automatically.

#### **DWR DISPENSER - 100 F**