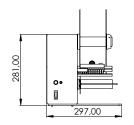

**DWR LC** 

| Technical specifications | DWR 100             | DWR 200             | DWR LC              |
|--------------------------|---------------------|---------------------|---------------------|
| Label width              | 15-100 mm           | 15-200 mm           | 15-100 mm           |
| Label length             | 15-600 mm           | 15-600 mm           | 15-150 mm           |
| Speed                    | 10-15 metres/minute | 10-15 metres/minute | 5-10 metres/minute  |
| Reel diameter            | 300 mm              | 300 mm              | 150 mm              |
| Mandrel diameter         | 38-76 mm            | 38-76 mm            | 38-76 mm            |
| Power supply             | 230 Vac - 50 Hz     | 230 Vac - 50 Hz     | 24 Vcc              |
| Power draw               | 30 W                | 30 W                | 30 W                |
| Dimensions               | 297 x 390 x 402 (H) | 359 x 390 x 402 (H) | 242 x 280 x 183 (H) |
| Weight                   | 9,7 Kg              | 11 Kg               | 4 Kg                |