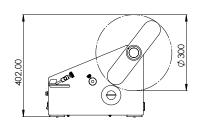

**DWR LC** 

| Technical specifications | DWR 100             | DWR 200             | DWR LC              |
|--------------------------|---------------------|---------------------|---------------------|
| Label width              | 15-100 mm           | 15-200 mm           | 15-100 mm           |
| Label length             | 15-600 mm           | 15-600 mm           | 15-150 mm           |
| Speed                    | 10-15 metres/minute | 10-15 metres/minute | 5-10 metres/minute  |
| Reel diameter            | 300 mm              | 300 mm              | 150 mm              |
| Mandrel diameter         | 38-76 mm            | 38-76 mm            | 38-76 mm            |
| Power supply             | 230 Vac - 50 Hz     | 230 Vac - 50 Hz     | 24 Vcc              |
| Power draw               | 30 W                | 30 W                | 30 W                |
| Dimensions               | 297 x 390 x 402 (H) | 359 x 390 x 402 (H) | 242 x 280 x 183 (H) |
| Weight                   | 9,7 Kg              | 11 Kg               | 4 Kg                |