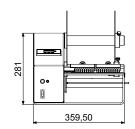

**DWR LC** 

| Technical specifications | DWR 100             | DWR 200             | DWR LC              |
|--------------------------|---------------------|---------------------|---------------------|
| Label width              | 15-100 mm           | 15-200 mm           | 15-100 mm           |
| Label length             | 15-600 mm           | 15-600 mm           | 15-150 mm           |
| Speed                    | 10-15 metres/minute | 10-15 metres/minute | 5-10 metres/minute  |
| Reel diameter            | 300 mm              | 300 mm              | 150 mm              |
| Mandrel diameter         | 38-76 mm            | 38-76 mm            | 38-76 mm            |
| Power supply             | 230 Vac - 50 Hz     | 230 Vac - 50 Hz     | 24 Vcc              |
| Power draw               | 30 W                | 30 W                | 30 W                |
| Dimensions               | 297 x 390 x 402 (H) | 359 x 390 x 402 (H) | 242 x 280 x 183 (H) |
| Weight                   | 9,7 Kg              | 11 Kg               | 4 Kg                |