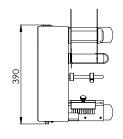

Available in versions for label widths up to 100mm or 200 mm.

The reel holder, which adapts to all internal reel cores, accepts reels of up to 300mm in diameter, offering an impressive run time.

In the DWR 100 F and DWR 200 versions, the labels are read by two microprocessor-controlled self-learning sensors which can automatically identify the difference in transparency between the label and the paper liner, thus presenting the label almost fully peeled off on the peeler bar. When the label is removed, the next one is dispensed automatically.

**DWR LC** 

| Technical specifications | DWR 100             | DWR 200             | DWR LC              |
|--------------------------|---------------------|---------------------|---------------------|
| Label width              | 15-100 mm           | 15-200 mm           | 15-100 mm           |
| Label length             | 15-600 mm           | 15-600 mm           | 15-150 mm           |
| Speed                    | 10-15 metres/minute | 10-15 metres/minute | 5-10 metres/minute  |
| Reel diameter            | 300 mm              | 300 mm              | 150 mm              |
| Mandrel diameter         | 38-76 mm            | 38-76 mm            | 38-76 mm            |
| Power supply             | 230 Vac - 50 Hz     | 230 Vac - 50 Hz     | 24 Vcc              |
| Power draw               | 30 W                | 30 W                | 30 W                |
| Dimensions               | 297 x 390 x 402 (H) | 359 x 390 x 402 (H) | 242 x 280 x 183 (H) |
| Weight                   | 9,7 Kg              | 11 Kg               | 4 Kg                |