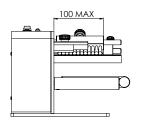

Available in versions for label widths up to 100mm or 200 mm.

The reel holder, which adapts to all internal reel cores, accepts reels of up to 300mm in diameter, offering an impressive run time.

In the DWR 100 F and DWR 200 versions, the labels are read by two microprocessor-controlled self-learning sensors which can automatically identify the difference in transparency between the label and the paper liner, thus presenting the label almost fully peeled off on the peeler bar. When the label is removed, the next one is dispensed automatically.

**DWR LC** 

| Technical specifications | DWR 100             | DWR 200             | DWR LC              |
|--------------------------|---------------------|---------------------|---------------------|
| Label width              | 15-100 mm           | 15-200 mm           | 15-100 mm           |
| Label length             | 15-600 mm           | 15-600 mm           | 15-150 mm           |
| Speed                    | 10-15 metres/minute | 10-15 metres/minute | 5-10 metres/minute  |
| Reel diameter            | 300 mm              | 300 mm              | 150 mm              |
| Mandrel diameter         | 38-76 mm            | 38-76 mm            | 38-76 mm            |
| Power supply             | 230 Vac - 50 Hz     | 230 Vac - 50 Hz     | 24 Vcc              |
| Power draw               | 30 W                | 30 W                | 30 W                |
| Dimensions               | 297 x 390 x 402 (H) | 359 x 390 x 402 (H) | 242 x 280 x 183 (H) |
| Weight                   | 9,7 Kg              | 11 Kg               | 4 Kg                |