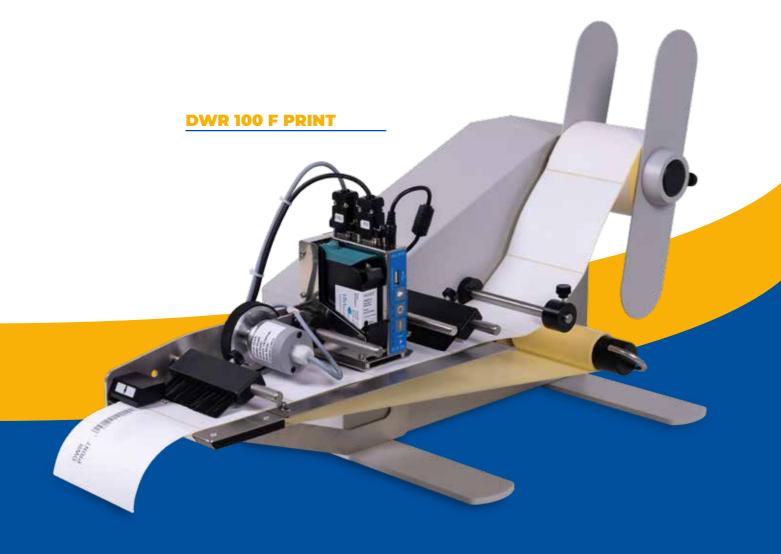

The DWR PRINT version allows you to print, at the same time as dispensing, with an inkjet printer variable data barcodes and logos, created with special software supplied.