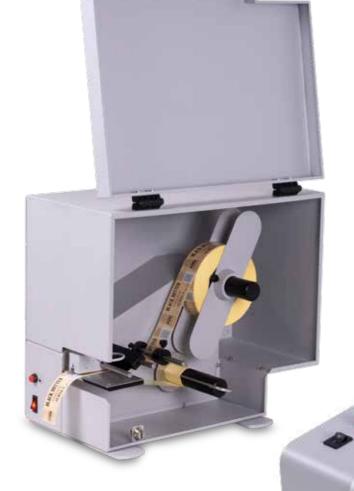

# DWR DISPENSER

**DWR Self-Adhesive Label Dispenser** 

DWR 100 and DWR 200 are a range of semi-automatic dispensers for self-adhesive labels on rolls. Designed for industrial environments, they are made entirely of steel, simple to use and versatile enough for all types of labels commonly in use.

Available in versions for label widths up to 100mm or 200 mm.

The reel holder, which adapts to all internal reel cores, accepts reels of up to 300mm in diameter, offering an impressive run time.

In the DWR 100 F and DWR 200 versions, the labels are read by two microprocessor-controlled self-learning sensors which can automatically identify the difference in transparency between the label and the paper liner, thus presenting the label almost fully peeled off on the peeler bar. When the label is removed, the next one is dispensed automatically.

The control board also allows motor rotation to be stopped when the reel finishes, and paper breaks can also be accompanied by an acoustic warning signal. Power supply: 230 V, or 115 V on request, no separate PSU required