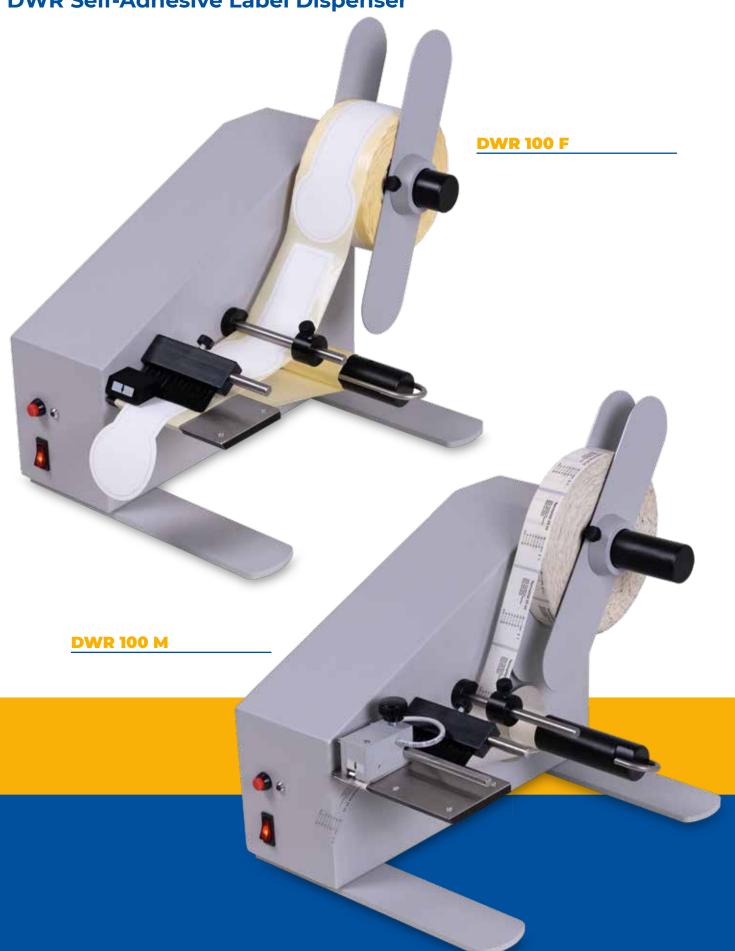

# DWR DISPENSER

**DWR Self-Adhesive Label Dispenser** 

DWR 100 and DWR 200 are a range of semi-automatic dispensers for self-adhesive labels on rolls. Designed for industrial environments, they are made entirely of steel, simple to use and versatile enough for all types of labels commonly in use.

Available in versions for label widths up to 100mm or 200 mm.

The reel holder, which adapts to all internal reel cores, accepts reels of up to 300mm in diameter, offering an impressive run time.

In the DWR 100 F and DWR 200 versions, the labels are read by two microprocessor-controlled self-learning sensors which can automatically identify the difference in transparency between the label and the paper liner, thus presenting the label almost fully peeled off on the peeler bar. When the label is removed, the next one is dispensed automatically.