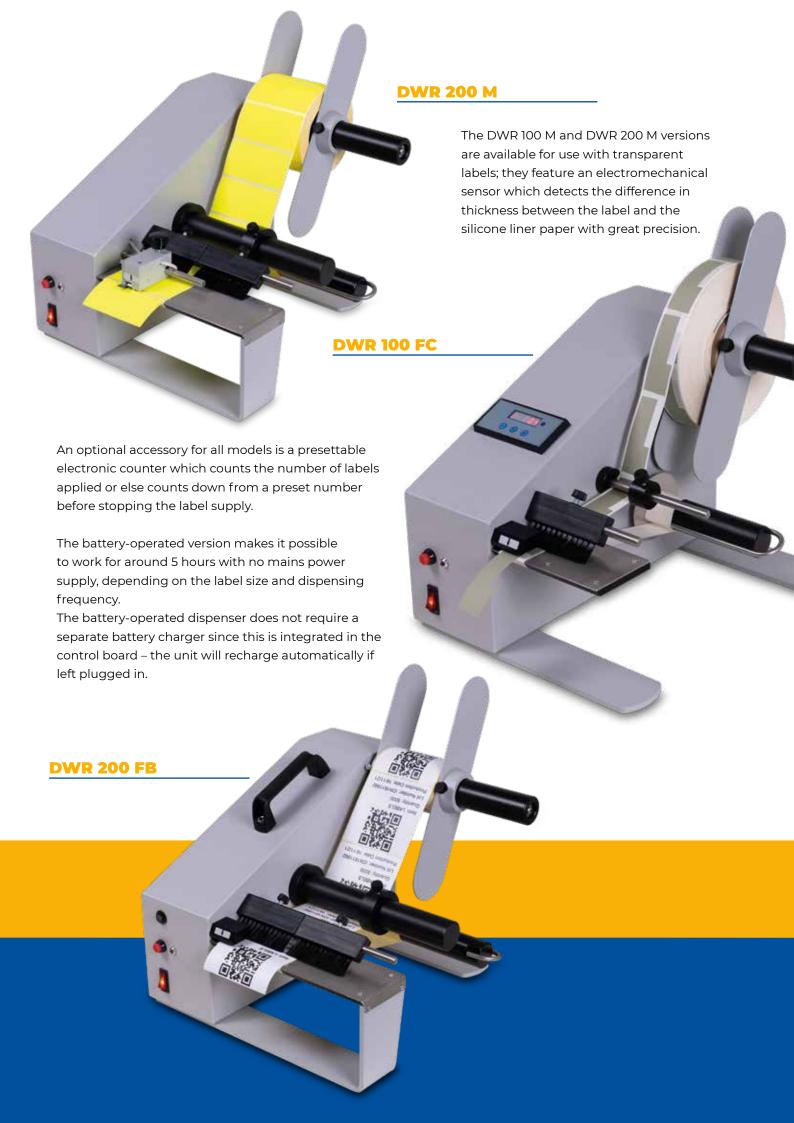

The control board also allows motor rotation to be stopped when the reel finishes, and paper breaks can also be accompanied by an acoustic warning signal. Power supply: 230 V, or 115 V on request, no separate PSU required