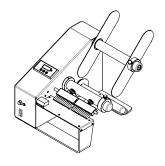

# DWR DISPENSER

**DWR Self-Adhesive Label Dispenser** 

DWR 100 and DWR 200 are a range of semi-automatic dispensers for self-adhesive labels on rolls. Designed for industrial environments, they are made entirely of steel, simple to use and versatile enough for all types of labels commonly in use.

Available in versions for label widths up to 100mm or 200 mm.

The reel holder, which adapts to all internal reel cores, accepts reels of up to 300mm in diameter, offering an impressive run time.

In the DWR 100 F and DWR 200 versions, the labels are read by two microprocessor-controlled self-learning sensors which can automatically identify the difference in transparency between the label and the paper liner, thus presenting the label almost fully peeled off on the peeler bar. When the label is removed, the next one is dispensed automatically.