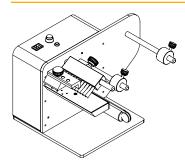

Available in versions for label widths up to 100mm or 200 mm.

The reel holder, which adapts to all internal reel cores, accepts reels of up to 300mm in diameter, offering an impressive run time.

In the DWR 100 F and DWR 200 versions, the labels are read by two microprocessor-controlled self-learning sensors which can automatically identify the difference in transparency between the label and the paper liner, thus presenting the label almost fully peeled off on the peeler bar. When the label is removed, the next one is dispensed automatically.

The control board also allows motor rotation to be stopped when the reel finishes, and paper breaks can also be accompanied by an acoustic warning signal. Power supply: 230 V, or 115 V on request, no separate PSU required