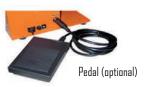

l's detection
- Tachymeter for the control of the label's length to detach

#### Accessories

- Pedal
- Fanfold



### Software Control Characteristics

- · Personalization of the company's name
- · Control of the photocells' functionality
- Setting of the labels' number to detach from 0 up to 9999
- · Constant visualization of the detached labels' number
- Acoustic signal when the number of detached labels reaches the preset quantity
- · Setting of series from 2 to 3 labels of different length
- · Constant visualization of the detached labels' series' number
- Acoustic signal when the detached labels' series' number reaches the preset quantity
- · Setting of the label's length to detach
- · 3 types of advancing:
  - Automatic
    - Timed
    - Manual by pushing ESC or the optional pedal



Control Panel