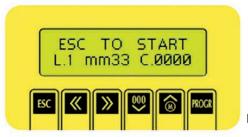

Control Panel

### Software Control Characteristics

- · Personalization of the company's name
- · Control of the photocells' functionality
- Setting of the labels' number to detach from 0 up to 9999
- · Constant visualization of the detached labels' number
- Acoustic signal when the number of detached labels reaches the preset quantity
- · Setting of series from 2 to 3 labels of different length
- · Constant visualization of the detached labels' series' number
- Acoustic signal when the detached labels' series' number reaches the preset quantity
- · Setting of the label's length to detach
- · 3 types of advancing:
  - Automatic
    - Timed
    - Manual by pushing ESC or the optional pedal