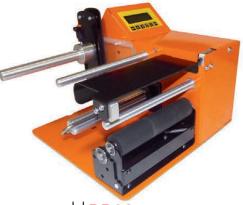

## model **DP02**

#### Mechanical Features

- Dimensions: L: 320mm; H: 210mm; W: 260mm
- Roll Diameter: up to 200mm
- Core Holder: from 20mm on
- Label Width: up to 150mm
- Maximum peel length: 180mm
- Top to write on the label before detachment