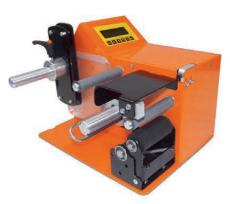

## model **DP03**

## Mechanical Features

- Dimensions: L: 240mm; H: 210mm; W: 260mm Roll Diameter: up to 200mm •
  - Core Holder: from 20mm on
    - Label Width: up to 70mm •
    - Maximum peel length: 180mm •
  - Top to write on the label before detachment •