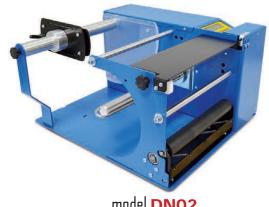

# ELECTRONIC LABEL DISPENSER

model **DN02** 

Big Electronic Dispenser Series is the ideal solution for your label handling operations like the food packaging sector. Versatile, simple to use, reliable and tough, our big electronic dispenser will make it easy for you to apply labels in your manufacturing process. Available in two different versions: the model DN01 can handle labels up to 150mm wide, while the model DN02 is able to handle labels up to 220mm wide. All the other features are common to both models.

#### Mechanical Features

- Dimensions: L: 330mm; H: 240mm; W: 410mm
- Roll Diameter: up to 300mm
- Core Holder: from 32mm on
- Label Width: up to 150mm (DN01) or 210mm (DN02)
- Maximum peel length: 180mm (available on request 600mm)
- Top to write on the label before detachment