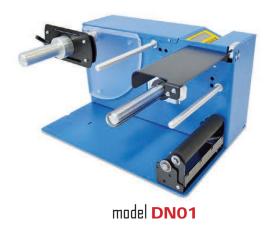

# ELECTRONIC LABEL DISPENSER

model **DN02** 

Big Electronic Dispenser Series is the ideal solution for your label handling operations like the food packaging sector. Versatile, simple to use, reliable and tough, our big electronic dispenser will make it easy for you to apply labels in your manufacturing process. Available in two different versions: the model DN01 can handle labels up to 150mm wide, while the model DN02 is able to handle labels up to 220mm wide. All the other features are common to both models.

#### Mechanical Features

- Dimensions: L: 330mm; H: 240mm; W: 410mm
- Roll Diameter: up to 300mm
- Core Holder: from 32mm on
- Label Width: up to 150mm (DN01) or 210mm (DN02)
- Maximum peel length: 180mm (available on request 600mm)
- Top to write on the label before detachment