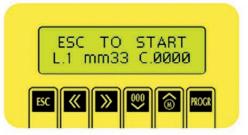

Control Panel

#### **Software Control Characteristics**

- Personalization of the company's name
- · Control of the photocells' functionality
- Setting of the labels' number to detach from 0 up to 9999
- · Constant visualization of the detached labels' number
- Acoustic signal when the number of detached labels reaches the preset quantity
- Setting of series from 2 to 3 labels of different length
- Constant visualization of the detached labels' series' number
- · Acoustic signal when the detached labels' series' number reaches the preset quantity
- · Setting of the label's length to detach
- 3 types of advancing:
  - Automatic
  - Timed
  - Manual by pushing ESC or the optional pedal